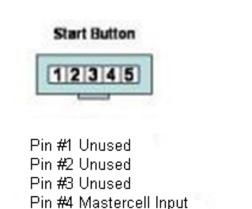

## Honda S2000 Engine Start Button S2000 Start Button

Pin #5 Ground (or switched Ground)

- Pins are shown from the back of the switch with the writing on the button facing up.
- Polarity to the wires is important. The switch will not work if the input and the ground wires are reversed.
- Can be used to control the starter or with the Infinitybox One-Button Start.

<sup>\*</sup>NOTE: Infinitybox wire Colors & Connector Positions will vary for different kits. See the Configuration Sheet that came with your kit for exact wire colors and locations.

\*\*NOTE: MASTERCELL inputs must be ground switched. Applying 12-volts directly to an input will damage the MASTERCELL and void the warranty.