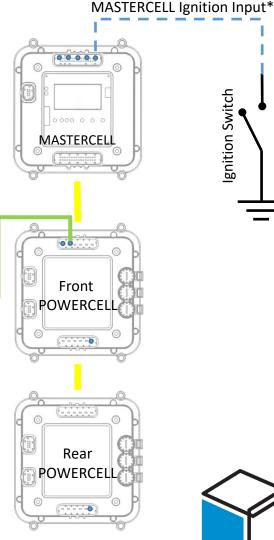

## **INFINITYBOX** Wiring the MSD 6AL Ignition

- Heavy Red (Positive)- This wire connects directly to the battery positive (+) terminal or to a positive battery junction or the positive side of the starter solenoid. Note: Never connect this to the alternator.
- Heavy Black (Negative)- This wire connects to a good ground, either at the battery negative (-) terminal or to the engine.
- Red- This wire connects to the POWERCELL ignition output on the Infinitywire system. See your configuration sheet for the location and color of this wire.
- Connect the remaining wires according to the MSD instruction manual.

\*NOTE: Infinitybox wire Colors & Connector Positions will vary for different kits. See the Configuration Sheet that came with your kit for exact wire colors and locations.