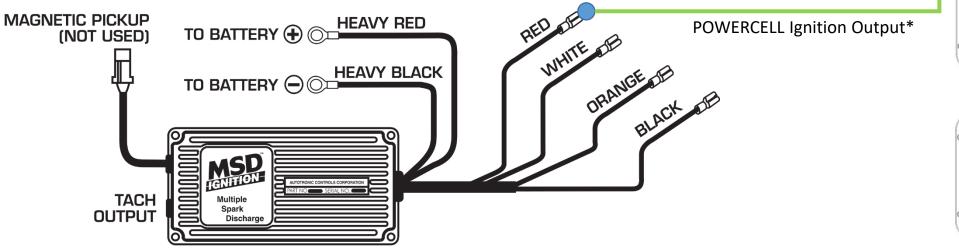

## **INFINITYBOX** Wiring the MSD 6AL Ignition

- Heavy Red (Positive)- This wire connects directly to the battery positive (+) terminal or to a positive battery junction or the positive side of the starter solenoid. Note: Never connect this to the alternator.
- Heavy Black (Negative)- This wire connects to a good ground, either at the battery negative (-) terminal or to the engine.
- Red- This wire connects to the POWERCELL ignition output on the Infinitywire system. See your configuration sheet for the location and color of this wire.
- Connect the remaining wires according to the MSD instruction manual.