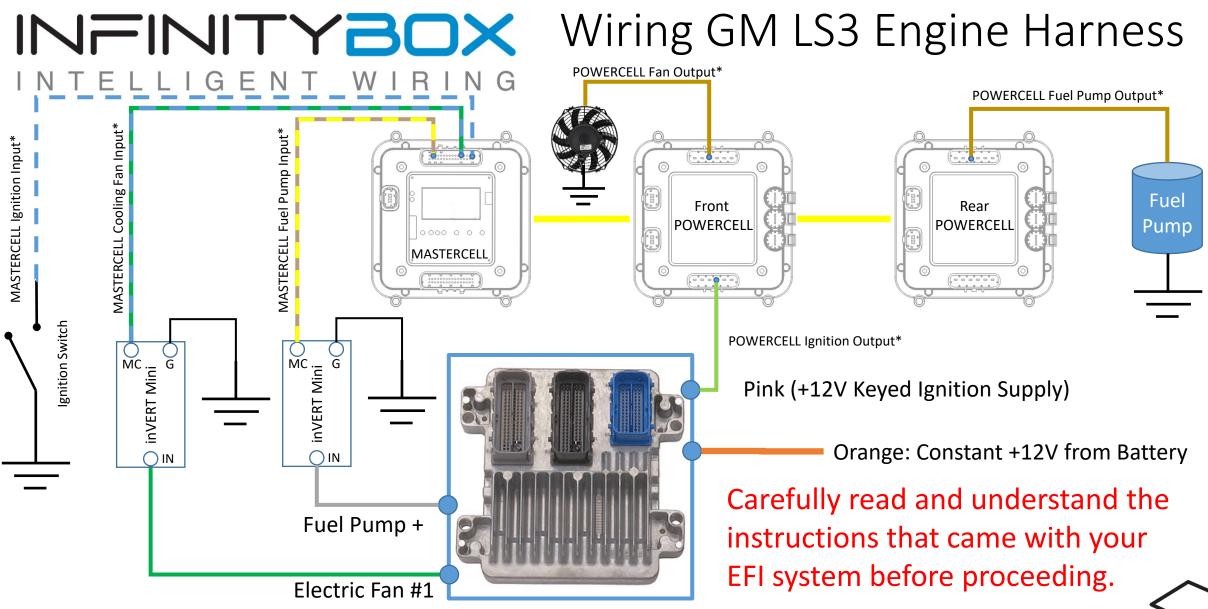

\*NOTE: Infinitybox wire Colors & Connector Positions will vary for different kits. See the Configuration Sheet that came with your kit for exact wire colors and locations. \*\*NOTE: MASTERCELL inputs must be ground switched. Applying 12-volts directly to an input will damage the MASTERCELL and void the warranty. Use an Infinitywire inVERT Mini (as shown) or a relay to convert the fuel pump trigger to a ground trigger for the MASTERCELL.

\*\*\*NOTE: Some wiring is omitted for clarity. Follow the instructions that came with your Infinitybox kit and your EFI system for complete instructions.