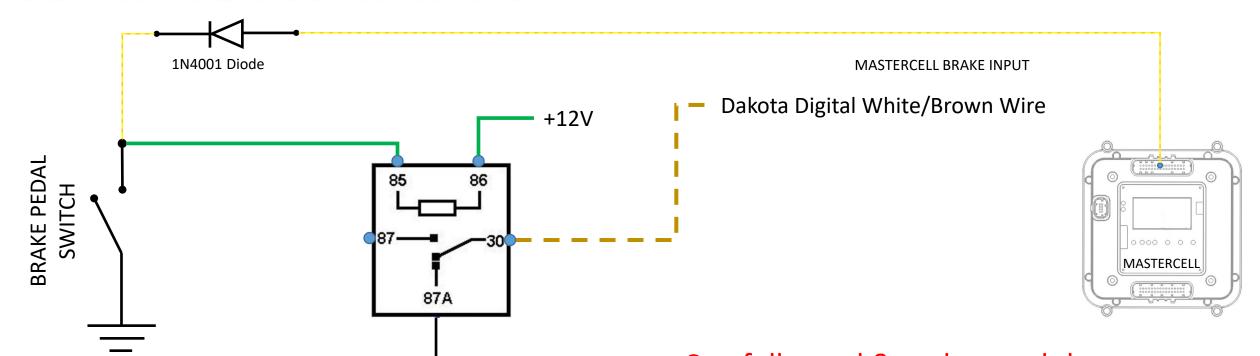

## Dakota Digital CRC 1000 Cruise Cancel

Carefully read & understand the instructions that came with your Cruise Control system before proceeding.

- Connect the Blue Brake (+) Wire to Constant Battery Power
- See the Dakota Digital Instructions for details on how to connect the rest of the wires in their harness

<sup>\*</sup>NOTE: Infinitybox wire Colors & Connector Positions will vary for different kits. See the Configuration Sheet that came with your kit for exact wire colors and locations. \*\*NOTE: MASTERCELL inputs must be ground switched. Applying 12-volts directly to an input will damage the MASTERCELL and void the warranty.